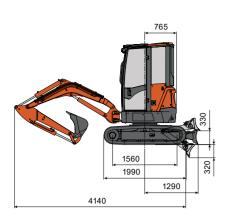

### **TECHNICAL PARAMETERS**

| Name      |                          | Data                  |  |  |
|-----------|--------------------------|-----------------------|--|--|
| Basic     | Operating weight         | 2650 kg               |  |  |
|           | Standard bucket Capacity | 0.08 m³               |  |  |
|           | Standard bucket Width    | 580 mm                |  |  |
|           | Max.Travel speed         | 2.6/4.4km/h           |  |  |
|           | Max.Swing speed          | 10 rpm                |  |  |
|           | Grade ability            | 30°                   |  |  |
|           | Ground pressure          | 25.1 kPa              |  |  |
|           | Max.Traction force       | 30.7 KN               |  |  |
|           | Boom swing angle (L/R)   | 65°/50°               |  |  |
| Engine    | Engine brand             | YANMAR                |  |  |
|           | Engine model             | 3TNV80F-SPSU          |  |  |
|           | Rated power              | 14.6 kW/2400 rpm      |  |  |
|           | Displacement             | 1.267 L               |  |  |
|           | Fuel tank                | 26 L                  |  |  |
| Hydraulic | Max.Flow(total)          | 2×28.8+19.2+6.5 L/min |  |  |
|           | Max.Working pressure     | 23.5 MPa              |  |  |
|           | Max.Pilot pressure       | 3.2 Mpa               |  |  |
|           | Max.Arm digging force    | 14(15.8) kN           |  |  |
|           | Max.Bucket digging force | 24 kN                 |  |  |
|           | Hrdraulic oil tank       | 41 L                  |  |  |
| Chassis   | Track width              | 300 mm                |  |  |
|           | Track type               | Rubber crawler        |  |  |
|           | Carrier rollers number   | 1( each side)         |  |  |
|           | Track rollers number     | 4( each side)         |  |  |
| Electric  | System vollage           | 12 V                  |  |  |
|           | Battery capacity         | 12 V,45 Ah            |  |  |