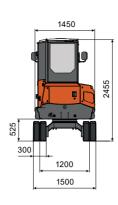

### **TECHNICAL PARAMETERS**

| Name      |                          | Data                  |  |  |
|-----------|--------------------------|-----------------------|--|--|
| Basic     | Operating weight         | 2650 kg               |  |  |
|           | Standard bucket Capacity | 0.08 m³               |  |  |
|           | Standard bucket Width    | 580 mm                |  |  |
|           | Max.Travel speed         | 2.6/4.4km/h           |  |  |
|           | Max.Swing speed          | 10 rpm                |  |  |
|           | Grade ability            | 30°                   |  |  |
|           | Ground pressure          | 25.1 kPa              |  |  |
|           | Max.Traction force       | 30.7 KN               |  |  |
|           | Boom swing angle (L/R)   | 65°/50°               |  |  |
| Engine    | Engine brand             | YANMAR                |  |  |
|           | Engine model             | 3TNV80F-SPSU          |  |  |
|           | Rated power              | 14.6 kW/2400 rpm      |  |  |
|           | Displacement             | 1.267 L               |  |  |
|           | Fuel tank                | 26 L                  |  |  |
| Hydraulic | Max.Flow(total)          | 2×28.8+19.2+6.5 L/min |  |  |
|           | Max.Working pressure     | 23.5 MPa              |  |  |
|           | Max.Pilot pressure       | 3.2 Mpa               |  |  |
|           | Max.Arm digging force    | 14(15.8) kN           |  |  |
|           | Max.Bucket digging force | 24 kN                 |  |  |
|           | Hrdraulic oil tank       | 41 L                  |  |  |
| Chassis   | Track width              | 300 mm                |  |  |
|           | Track type               | Rubber crawler        |  |  |
|           | Carrier rollers number   | 1( each side)         |  |  |
|           | Track rollers number     | 4( each side)         |  |  |
| Electric  | System vollage           | 12 V                  |  |  |
|           | Battery capacity         | 12 V,45 Ah            |  |  |