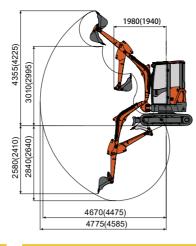

### **TECHNICAL PARAMETERS**

| Name      |                          | Data                  |  |  |
|-----------|--------------------------|-----------------------|--|--|
| Basic     | Operating weight         | 2650 kg               |  |  |
|           | Standard bucket Capacity | 0.08 m³               |  |  |
|           | Standard bucket Width    | 580 mm                |  |  |
|           | Max.Travel speed         | 2.6/4.4km/h           |  |  |
|           | Max.Swing speed          | 10 rpm                |  |  |
|           | Grade ability            | 30°                   |  |  |
|           | Ground pressure          | 25.1 kPa              |  |  |
|           | Max.Traction force       | 30.7 KN               |  |  |
|           | Boom swing angle (L/R)   | 65°/50°               |  |  |
| Engine    | Engine brand             | YANMAR                |  |  |
|           | Engine model             | 3TNV80F-SPSU          |  |  |
|           | Rated power              | 14.6 kW/2400 rpm      |  |  |
|           | Displacement             | 1.267 L               |  |  |
|           | Fuel tank                | 26 L                  |  |  |
| Hydraulic | Max.Flow(total)          | 2×28.8+19.2+6.5 L/min |  |  |
|           | Max.Working pressure     | 23.5 MPa              |  |  |
|           | Max.Pilot pressure       | 3.2 Mpa               |  |  |
|           | Max.Arm digging force    | 14(15.8) kN           |  |  |
|           | Max.Bucket digging force | 24 kN                 |  |  |
|           | Hrdraulic oil tank       | 41 L                  |  |  |
| Chassis   | Track width              | 300 mm                |  |  |
|           | Track type               | Rubber crawler        |  |  |
|           | Carrier rollers number   | 1( each side)         |  |  |
|           | Track rollers number     | 4( each side)         |  |  |
| Electric  | System vollage           | 12 V                  |  |  |
|           | Battery capacity         | 12 V,45 Ah            |  |  |